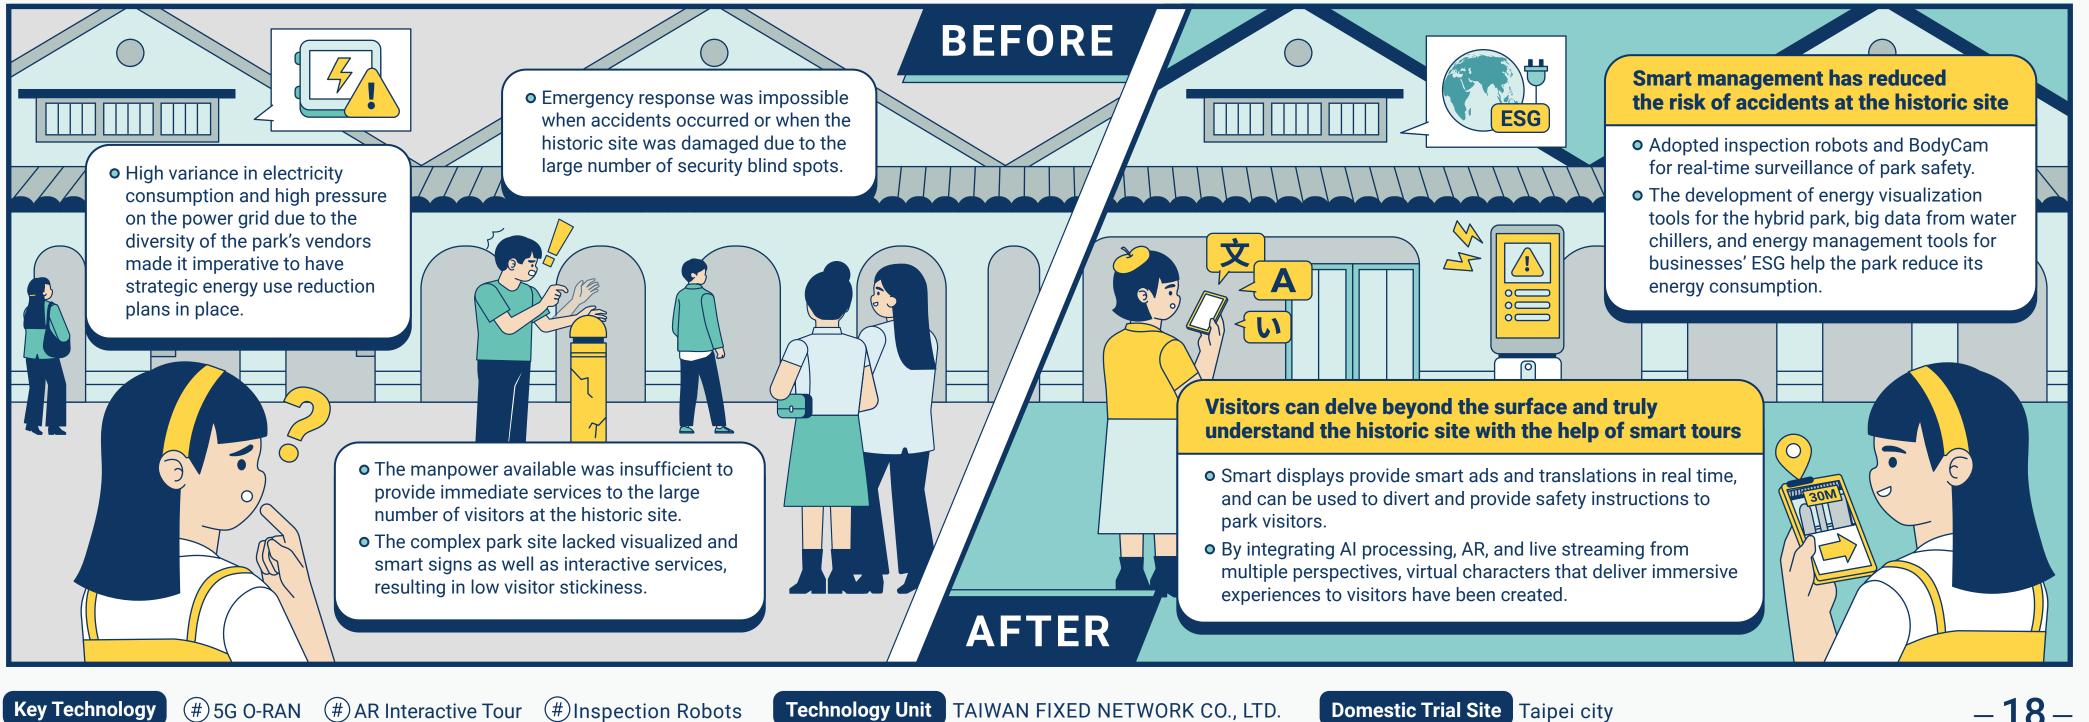

## 5G Private Network Smart Application Integration and Development Plan for Historical Sites – Songshan Cultural and Creative Park

The maintenance and operation of historic sites involve visitor services, safety management, and electricity use planning, among other complex tasks. The use of 5G private networks and AIoT technology has allowed service robots to be adopted in large open hybrid spaces, creating a smart sustainable historic site.

## **Project Results**

**#First in Taiwan** | The technology for merging indoor and outdoor 5G networks has created a performance venue that combines a historic site, cultural and creative industries, and technology at the Songshan Cultural and Creative Park.

**#The First Historic Site Energy Monitoring System in Taiwan | Installed** 5G AloT equipment to develop energy visualization tools for the complex park, collecting power data and analyzing solutions.